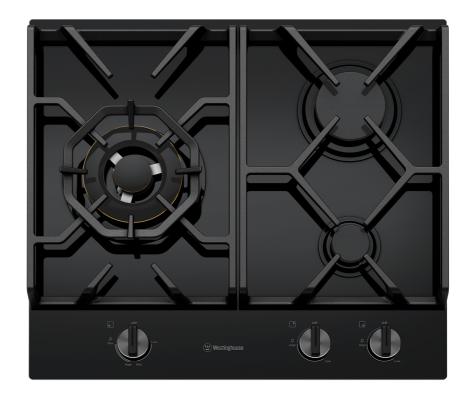

# WHG639BD

60cm 3 burner black ceramic glass gas cooktop with a high powered, intense 19 MJ/h wok burner, dual valve flame control and cast iron trivets.

## **Features**

- High powered, intense 19 MJ/h wok burner
- Dual Valve Control
- Durable ceramic glass cooktop
- Cast iron trivets
- Flame Failure Device
- Easy under knob ignition
- Easy clean ceramic surface
- LP Gas Conversion kit included