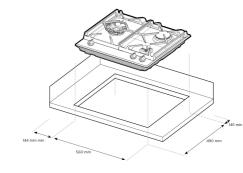

#### 60cm gas cooktop

WHG638B

NOTE: Distances shown to adjacent walls/surfaces are for the distance to a combustible surface. If the surface is not combustible the measurement

### IMPORTAN

These dimensions are a guide only. All measurements are in millimetres (mm). For complete installation instructions, refer to the manual provided with produc

## **DIMENSIONS**

Total product height (mm) - 62, Total product width (mm) - 595, Total product depth (mm) - 530, Cut out width (mm) - 560, Cut out depth (mm) - 490